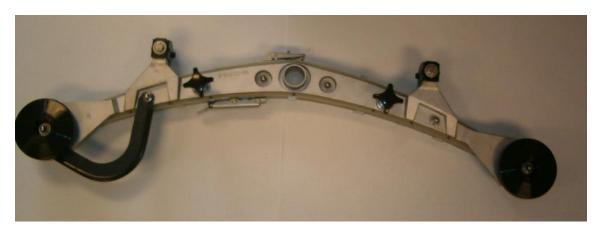

# **TECHNICAL SERVICE BULLETIN**

To: [Distributor/Customer]

From: Minuteman Technical Support

Date: 9/13/2011

Subject: TSB for MIN-11377 - The E17BDQP and E17BDQPG will now be equipped a curved squeegee

assembly.

## **Improvement**

Improved recovery, tool-less squeegee blade replacement and urethane squeegee blades for longer life.

# Reference Kit Instructions -

For conversions to the curved from the straight squeegee use the **K-E17SQ** kit. Up-grades to the new curved squeegee on older models are not considered warranty.

X Informational Only X For Purchase ☐ Warranty X Product Improvement